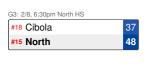

G2: 2/8, 6:30pm Perry HS

#17 Chandler 71
#16 Perry 59

| G7: 2 | 2/8, 6:30pm Dobson HS |     |
|-------|-----------------------|-----|
| 28    | Copper Canyon         | #19 |
| 43    | Dobson                | #14 |
|       |                       |     |