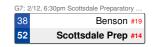

ruary 12

| G1: 2/12, 6:30pm St. Johns HS |    |
|-------------------------------|----|
| #24 Many Farms                | 30 |
| #9 St. Johns                  | 44 |

| G2: 2/12, 6:30pm Glendale Preparatory | Ac |
|---------------------------------------|----|
| #17 Bisbee                            | 25 |
| #16 Glendale Prep                     | 37 |

| G3: 2/12, 6:30pm Hayden HS |    |
|----------------------------|----|
| #18 Arizona Lutheran       | 37 |
| #15 Globe                  | 45 |

| G4: 2/12, 6:30pm Desert Christian HS | 6  |
|--------------------------------------|----|
| #21 Pima                             | 61 |
| #12 Desert Christian                 | 62 |
|                                      | OT |







The bottom team in the matchup is the home

team.



AIA







| G8: 2 | /12, 6:30pm Phoenix Christian Jr./Sr |
|-------|--------------------------------------|
| 31    | Tempe Prep #23                       |
| 58    | Phoenix Christian #10                |