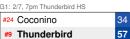

## Play In February 7

| G1: 2/7, 7pm Thunderbird HS |    |
|-----------------------------|----|
| #24 Coconino                | 34 |
| #9 Thunderbird              | 57 |
|                             |    |