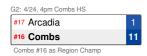

| G6: 4/24, 4pm Saguaro HS |                         |  |
|--------------------------|-------------------------|--|
| 16                       | Seton Catholic Prep #20 |  |
| 14                       | Saguaro #13             |  |