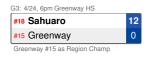

| G7: 4/24, 4pm Lake Havasu HS |   |  |
|------------------------------|---|--|
| Flagstaff #19                | 8 |  |
| Lake Havasu #14              | 5 |  |

| G8: 4/24, 4pm Casa Grande Union HS |                     |  |
|------------------------------------|---------------------|--|
| 1                                  | Apache Junction #23 |  |
| 10                                 | Casa Grande #10     |  |