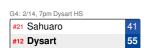

The bottom team in the matchup is the home team.

Dates, times and locations subject to change.