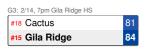

The bottom team in the matchup is the home team.

Dates, times and locations subject to change.