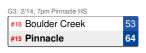

The bottom team in the matchup is the home team.

Dates, times and locations subject to change.