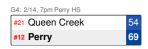

The bottom team in the matchup is the home team.

Dates, times and locations subject to change.