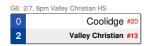

The bottom team in the matchup is the home team.

Dates, times and locations subject to change.