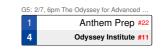

The bottom team in the matchup is the home team.

Dates, times and locations subject to change.