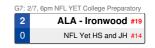

The bottom team in the matchup is the home team.

Dates, times and locations subject to change.