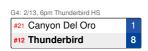

## 2020 Girls Winter Soccer 4A Conference Play-In



## Play In

February 13

Play In February 13

G1: 2/13, 6pm Estrella Foothills HS

#24 Canyon View

#9 Estrella Foothills

8

| G5: 2 | G5: 2/13, 6pm Douglas HS |  |
|-------|--------------------------|--|
| 0     | Saguaro #22              |  |
| 2     | Douglas #11              |  |
|       |                          |  |

| G6: 2 | 2/13, 6pm Seton Catholic HS |     |
|-------|-----------------------------|-----|
| 0     | Bradshaw Mountain           | #20 |
| 2     | Seton Catholic Prep         | #13 |



| : 2/13, 6pm Lake Havasu HS | G7: 2 |
|----------------------------|-------|
| Mohave #19                 | 5     |
| Lake Havasu #14            | 3     |



G8: 2/13, 6pm Poston Butte HS

Cactus #23

Poston Butte #10

The bottom team in the matchup is the home team.

Dates, times and locations subject to change.