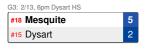

## 2020 Girls Winter Soccer 4A Conference Play-In



## Play In

February 13

Play In February 13

G1: 2/13, 6pm Estrella Foothills HS

#24 Canyon View

#9 Estrella Foothills

8

| G5: 2 | G5: 2/13, 6pm Douglas HS |  |
|-------|--------------------------|--|
| 0     | Saguaro #22              |  |
| 2     | Douglas #11              |  |
|       |                          |  |

| G6: 2 | 2/13, 6pm Seton Catholic HS |     |
|-------|-----------------------------|-----|
| 0     | Bradshaw Mountain           | #20 |
| 2     | Seton Catholic Prep         | #13 |



| : 2/13, 6pm Lake Havasu HS | G7: 2 |
|----------------------------|-------|
| Mohave #19                 | 5     |
| Lake Havasu #14            | 3     |



G8: 2/13, 6pm Poston Butte HS

Cactus #23

Poston Butte #10

The bottom team in the matchup is the home team.

Dates, times and locations subject to change.