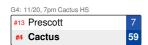

The bottom team in the matchup is the home team.

Dates, times and locations subject to change.