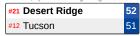

G3: 2/11, 7pm Queen Creek HS

G4: 2/11, 7pm Tucson High Magnet School

G8: 2/11, 7pm Liberty HS

| 77 | Chaparral #23 |
|----|---------------|
| 83 | Liberty #10   |

The bottom team in the matchup is the home team.