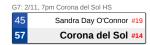

G3: 2/11, 7pm Queen Creek HS

G4: 2/11, 7pm Tucson High Magnet School

G8: 2/11, 7pm Liberty HS

| 77 | Chaparral #23 |
|----|---------------|
| 83 | Liberty #10   |

The bottom team in the matchup is the home team.