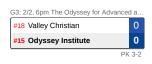

## 2023 Girls Winter Soccer 3A Conference Play-In



## Play In February 2

## G1: 2/2, 6pm Northwest Christian High #24 Wickenburg 0 #9 Northwest Christian 5

| G2: 2/2, 6pm Coolidge HS |   |
|--------------------------|---|
| #17 Horizon Honors       | 2 |
| #16 Coolidge             | 3 |





Play In February 2

| G5: 2/2, 4pm Eastern Arizona College |                   |
|--------------------------------------|-------------------|
| 0                                    | Chandler Prep #22 |
| 3                                    | Thatcher #11      |

9 Scottsdale Christian #20
3 ALA - West Foothills #13



G8: 2/2, 6pm Yuma Catholic

G Scottsdale Prep #10

1 Yuma Catholic #23

Yuma Catholic hosts as region champ per 3A qualifying rules

The bottom team in the matchup is the home team.

Dates, times and locations subject to change.