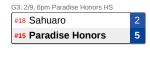

| G8: 2 | 2/9, 6pm Saguaro HS |
|-------|---------------------|
| 2     | Thunderbird #23     |
| 8     | Saguaro #10         |

The bottom team in the matchup is the home team.

Dates, times and locations subject to change.