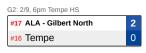

## G1: 2/9, 6pm Estrella Foothills HS #24 Greenway #9 Estrella Foothills 6

| G4: 2/9, 6pm Seton Catholic HS |   |  |
|--------------------------------|---|--|
| #21 Mesquite                   | 1 |  |
| #12 Seton Catholic Prep        | 0 |  |