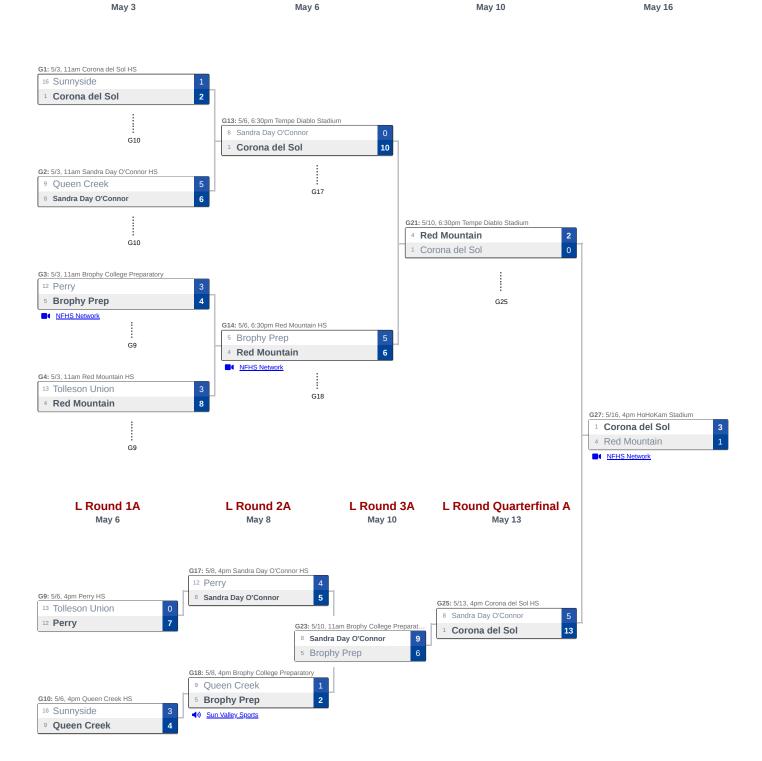

The bottom team in the matchup is the home team.

The highest seeded team will play the second game of a doubleheader at neutral site locations.

Dates, times and locations subject to change.

**Round 1A** 

**Pool A Final** 

**Round 3A** 

**Round 2A** 

The bottom team in the matchup is the home team. The highest seeded team will play the second game of a doubleheader at neutral site locations.

Dates, times and locations subject to change.