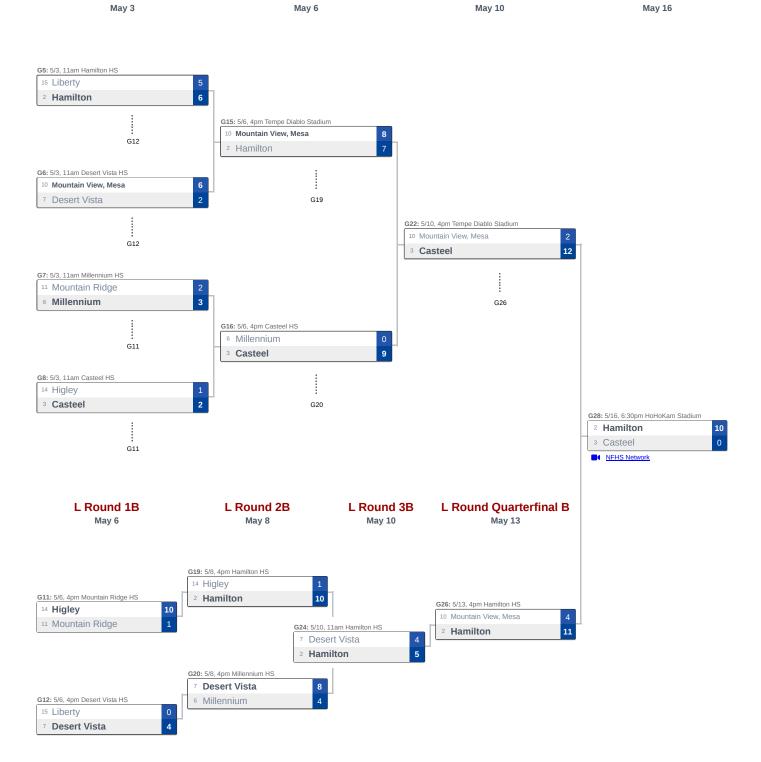

The bottom team in the matchup is the home team.

The highest seeded team will play the second game of a doubleheader at neutral site locations.

Dates, times and locations subject to change.

**Round 1A** 

**Round 1B** 

**Pool B Final** 

**Round 3B** 

**Round 2B** 

The bottom team in the matchup is the home team. The highest seeded team will play the second game of a doubleheader at neutral site locations.

Dates, times and locations subject to change.