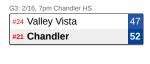

The bottom team in the matchup is the home team.

Dates, times and locations subject to change.