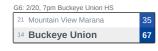

| ( | G8: 2/20, 7pm McClintock HS |    |  |  |
|---|-----------------------------|----|--|--|
| ſ | <sup>24</sup> Cienega       | 23 |  |  |
|   | 11 McClintock               | 61 |  |  |